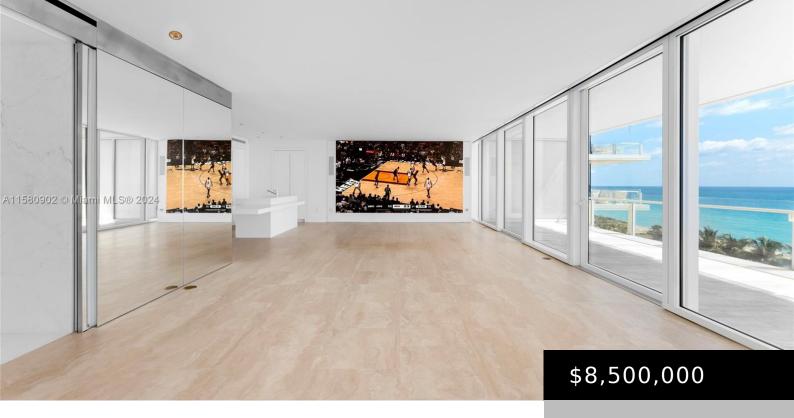

#### **9111 COLLINS AVE N-611**

https://surfclubmiamibeach.com

SURF CLUB CONDO UNIT N-611 UNDIV 0.2610% INT IN COMMON ELEMENTS OFF REC 29040-3186 This stunning corner unit at the exclusive Surf Club boasts a large oceanside terrace with breathtaking ocean views. Features include 2,031 SF, & exquisite Travertine floors inside that extend to the oceanside terrace. An open living/dining area showcases an impressive custom-built [...]

### **Basics**

Category: Residential

Status: Active

Bathrooms: 3 baths

Floors: 12 floors
Year built: 2017

**Subdivision Name: SURF CLUB CONDO** 

**Type:** Condominium

Bedrooms: 1 bed

Half baths: 1 half bath

**Area: 2031** sq ft

View: Ocean

County: Miami-Dade

# **Building Details**

Construction Materials: Block Floor covering: Marble